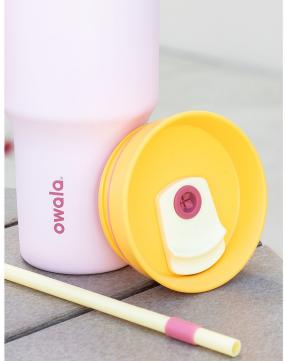

trailblazer straw 40 oz · 2 colors

radiant chug 24 oz  $\cdot$  2 colors

radiant chug  $32 \text{ oz} \cdot 2 \text{ colors}$ 

matte licorice #35844