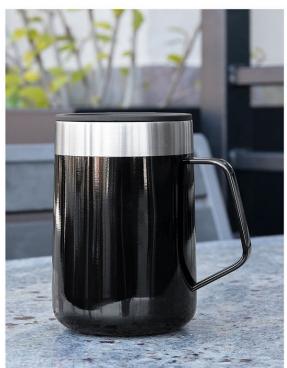

carter move mug  $16 \text{ oz} \cdot 3 \text{ colors}$ 

carter cold tumbler 20 oz · 5 colors

strada stainless 24 oz · 2 colors

classic v2 28 oz · 2 colors

ember mug² 10 oz · 2 colors

#1600-60WH

ember gift box