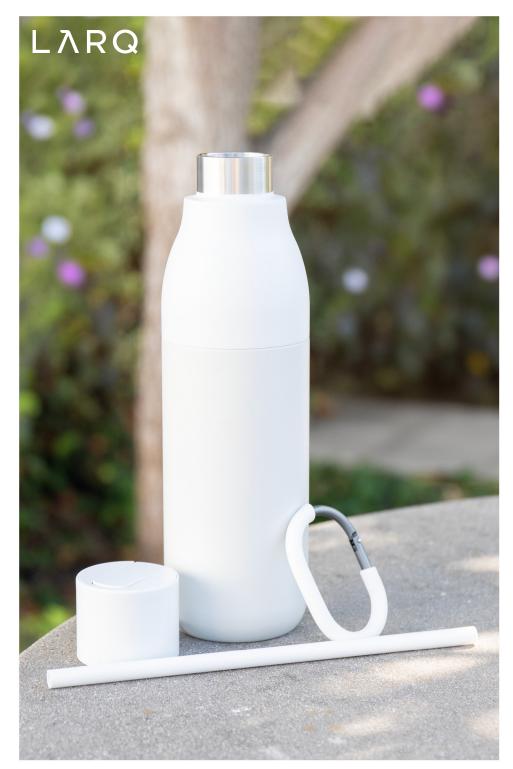

## 2023 retail brands



















freesip 24 oz · 4 colors



shy marshmallow #788371



can you see me #78836



blue oasis #78840



very very dark #78844







freesip 32 oz · 4 colors



shy marshmallow #79471



can you see me #79404



blue oasis #79412



very very dark #79444















purevis 17 oz · 3 colors







monaco blue obsidian black #74672 #74644







purevis 25 oz · 3 colors









flip top 17 oz · 2 colors









flip top 25 oz · 2 colors









twist top 17 oz · 3 colors





twist top 25 oz · 3 colors





carter slide mug 12 oz  $\cdot$  1 color





carter slide mug  $16 \text{ oz} \cdot 2 \text{ colors}$ 





carter move mug  $12 \text{ oz} \cdot 1 \text{ color}$ 









carter move mug  $16 \text{ oz} \cdot 3 \text{ colors}$ 













carter cold tumbler 20 oz · 5 colors









strada stainless 24 oz · 2 colors







classic v2 28 oz · 2 colors





ember mug² 10 oz · 2 colors



#1600-60WH

ember gift box

included





black gift box #1600-60BK included



ember mug² 14 oz · 2 colors



**white\*** #1600-61WH



gift box included



**black** #1600-61BK



gift box included



ember mug² 12 oz · 1 color







gift box included







 $\textbf{hydrojug}^{\texttt{@}} \ \te