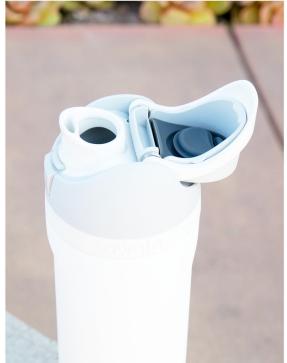

## 2023 retail brands

freesip 24 oz · 4 colors

shy marshmallow #788371

can you see me #78836

blue oasis #78840

very very dark #78844

freesip 32 oz · 4 colors

shy marshmallow #79471