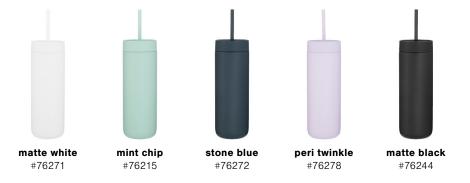

freesip 24 oz · 4 colors



shy marshmallow #788371



can you see me #78836



blue oasis #78840



very very dark #78844







freesip 32 oz · 4 colors



shy marshmallow #79471



can you see me #79404



blue oasis #79412



very very dark #79444















purevis 17 oz · 3 colors







monaco blue obsidian black #74672 #74644







purevis 25 oz · 3 colors









flip top 17 oz · 2 colors









flip top 25 oz · 2 colors









twist top 17 oz · 3 colors





twist top 25 oz · 3 colors





carter slide mug 12 oz  $\cdot$  1 color





carter slide mug  $16 \text{ oz} \cdot 2 \text{ colors}$ 





carter move mug  $12 \text{ oz} \cdot 1 \text{ color}$ 









carter move mug  $16 \text{ oz} \cdot 3 \text{ colors}$ 













carter cold tumbler 20 oz · 5 colors









strada stainless 24 oz · 2 colors







classic v2 28 oz · 2 colors





ember mug² 10 oz · 2 colors



#1600-60WH

ember gift box

included





black gift box #1600-60BK included



ember mug² 14 oz · 2 colors



**white\*** #1600-61WH



gift box included



**black** #1600-61BK



gift box included



ember mug² 12 oz · 1 color







gift box included







 $\textbf{hydrojug}^{\texttt{@}} \ \textbf{traveler} \ 40 \ \text{oz} \cdot 2 \ \text{colors}$ 











pro hydrojug® classic 73 oz · 3 colors



**white** #75271



**black** #75284







**streeterville** 14 oz · 2 colors











trailblazer straw 40 oz · 2 colors









radiant chug 24 oz  $\cdot$  2 colors









radiant chug  $32 \text{ oz} \cdot 2 \text{ colors}$ 







matte licorice #35844