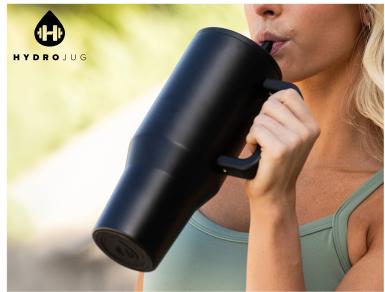

gift box included

 $\textbf{hydrojug}^{\texttt{@}} \ \textbf{traveler} \ 40 \ \text{oz} \cdot 2 \ \text{colors}$ 

pro hydrojug® classic 73 oz · 3 colors

**white** #75271

**black** #75284

**streeterville** 14 oz · 2 colors