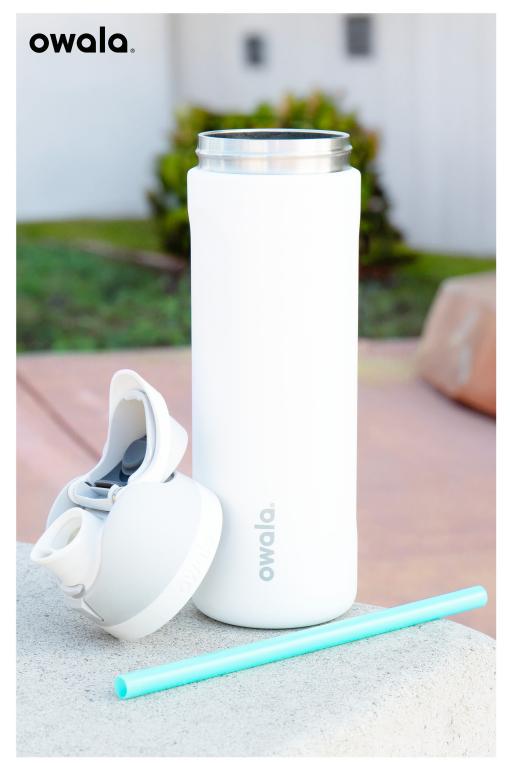

## 2023 retail brands

freesip 24 oz · 4 colors

shy marshmallow #788371

can you see me #78836

blue oasis #78840

very very dark #78844

freesip 32 oz · 4 colors

shy marshmallow #79471

can you see me #79404

blue oasis #79412

very very dark #79444

purevis 17 oz · 3 colors

monaco blue obsidian black #74672 #74644

purevis 25 oz · 3 colors

flip top 17 oz · 2 colors

flip top 25 oz · 2 colors