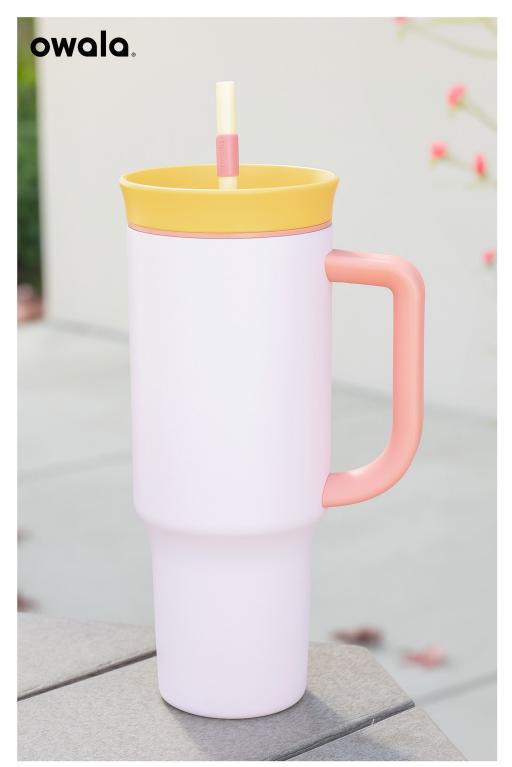

trailblazer straw 40 oz · 2 colors

radiant chug 24 oz  $\cdot$  2 colors

radiant chug  $32 \text{ oz} \cdot 2 \text{ colors}$ 

matte licorice #35844