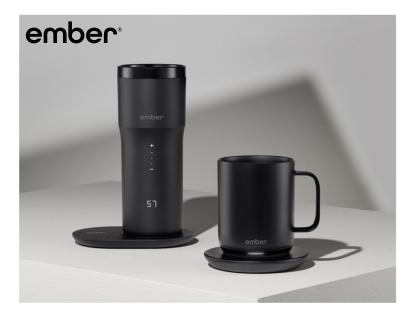

carter move mug  $16 \text{ oz} \cdot 3 \text{ colors}$ 

carter cold tumbler 20 oz · 5 colors

strada stainless 24 oz · 2 colors

classic v2 28 oz · 2 colors

ember mug² 10 oz · 2 colors

#1600-60WH

ember gift box

included

black gift box #1600-60BK included

ember mug² 14 oz · 2 colors

**white\*** #1600-61WH

gift box included

**black** #1600-61BK

gift box included

ember mug² 12 oz · 1 color