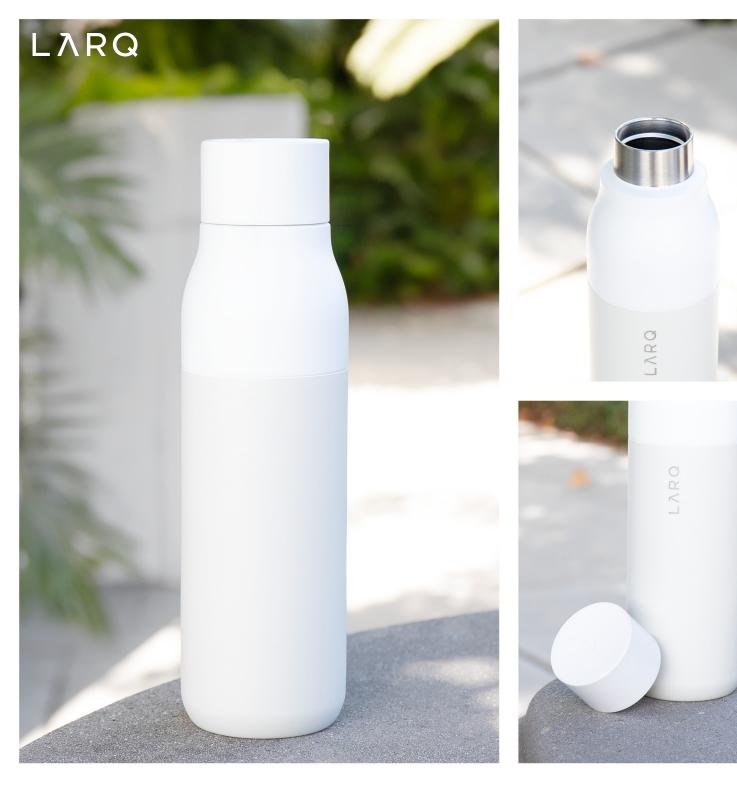

## 2023 retail brands



















freesip 24 oz · 4 colors



shy marshmallow #788371



can you see me #78836



blue oasis #78840



very very dark #78844







freesip 32 oz · 4 colors



shy marshmallow #79471



can you see me #79404



blue oasis #79412



very very dark #79444















purevis 17 oz · 3 colors







monaco blue obsidian black #74672 #74644







purevis 25 oz · 3 colors









flip top 17 oz · 2 colors









flip top 25 oz · 2 colors









twist top 17 oz · 3 colors





twist top 25 oz · 3 colors





carter slide mug 12 oz  $\cdot$  1 color





carter slide mug  $16 \text{ oz} \cdot 2 \text{ colors}$ 





carter move mug  $12 \text{ oz} \cdot 1 \text{ color}$ 









carter move mug  $16 \text{ oz} \cdot 3 \text{ colors}$ 













carter cold tumbler 20 oz · 5 colors









strada stainless 24 oz · 2 colors







classic v2 28 oz · 2 colors





ember mug² 10 oz · 2 colors



#1600-60WH

ember gift box

included





black gift box #1600-60BK included



ember mug² 14 oz · 2 colors



**white\*** #1600-61WH



gift box included



**black** #1600-61BK



gift box included



ember mug² 12 oz · 1 color







gift box included







 $\textbf{hydrojug}^{\texttt{@}} \ \textbf{traveler} \ 40 \ \text{oz} \cdot 2 \ \text{colors}$ 











pr