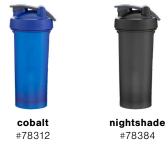

twist top 17 oz · 3 colors

twist top 25 oz · 3 colors

carter slide mug 12 oz  $\cdot$  1 color

carter slide mug  $16 \text{ oz} \cdot 2 \text{ colors}$ 

carter move mug  $12 \text{ oz} \cdot 1 \text{ color}$ 