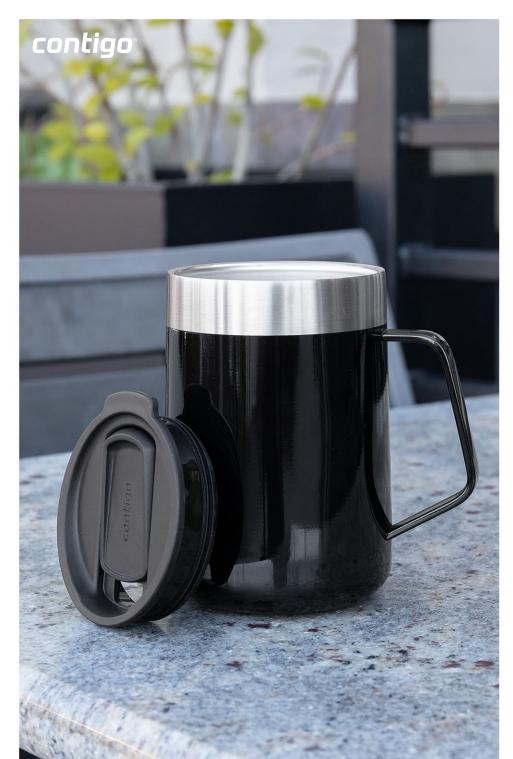

carter move mug  $16 \text{ oz} \cdot 3 \text{ colors}$ 

carter cold tumbler 20 oz · 5 colors

strada stainless 24 oz · 2 colors

classic v2 28 oz · 2 colors

ember mug² 10 oz · 2 colors

#1600-60WH

ember gift box