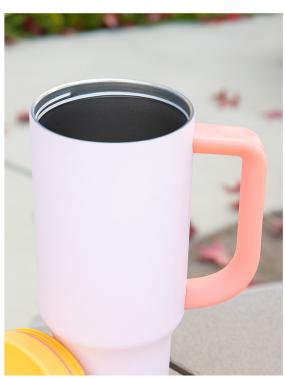

trailblazer straw 40 oz · 2 colors

radiant chug 24 oz  $\cdot$  2 colors

radiant chug  $32 \text{ oz} \cdot 2 \text{ colors}$ 

matte licorice #35844