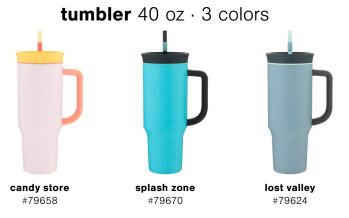

trailblazer straw 40 oz · 2 colors

radiant chug 24 oz  $\cdot$  2 colors

radiant chug  $32 \text{ oz} \cdot 2 \text{ colors}$ 

matte licorice #35844