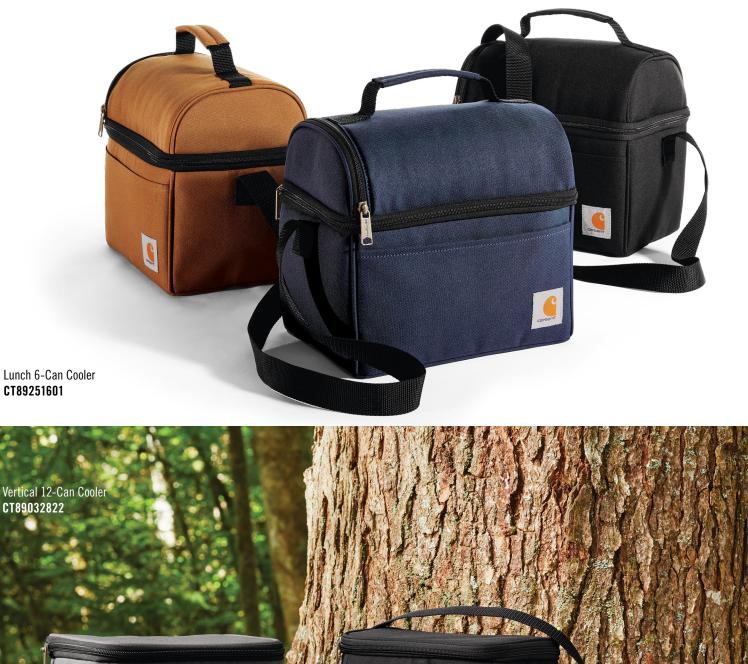

# **COOLERS FOR WORKSITE OR WEEKEND**

С В

Can a start a

Carbart

Duffel 36-Can Cooler CT89520701

Tote 18-Can Cooler **CT89101701** 

RAIN DEFENDER

Firm Duck Sherpa-Lined Blanket CTP0000502