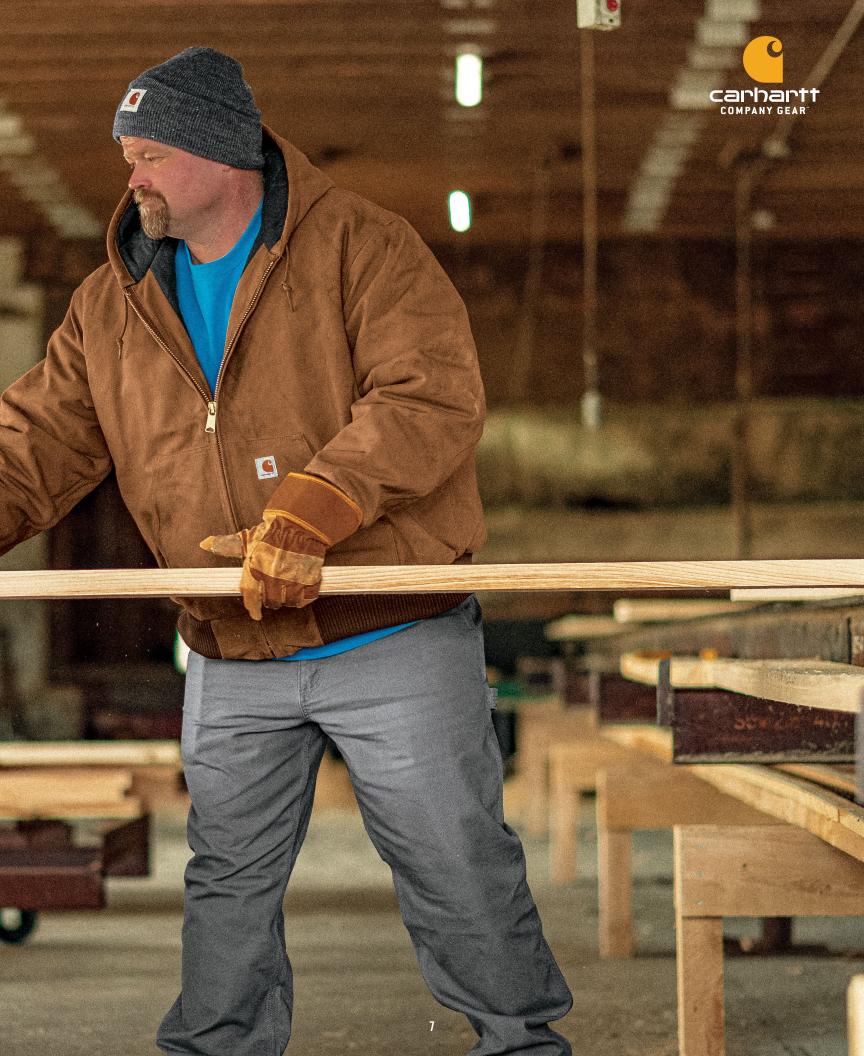

# DUCK ACTIVE JACS: ENGINEERED FOR WARMTH

Quilted-Flannel-Lined Duck Active Jacs CTSJ140 | CTTSJ140 (Tall)

Thermal-Lined Duck Active Jacs CTJ131 | CTTJ131 (Tall)

Duck Detroit Jackets CT103828 | CTT103828 (Tall)